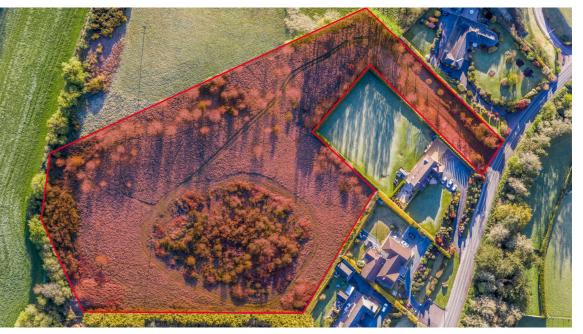

### **Investment Highlights**

- The lands comprise 5.14 Acres / 2.08 Ha of prime development land
- Strategically located in Blarney village with good access from the R617
- Zoned for residential development in the Blarney Macroom Local Area Plan 2017
- As of 2019, Blarney forms part of Cork City Council and will be governed by the Cork City Development Plan 2022
  2028 once published
- Excellent access to local services, Cork city and the N20 to Limerick
- For sale by way of Private Treaty in 1 Lot

5.14 Acre / 2.08 Ha site set in grass with direct access from the R617

Blarney is home to Blarney Castle, Blarney Woollen Mills & Blarney Business Park

Prime suburban location close to Cork city centre, the M8 & N20 Limerick Road

The entire is held by way of a freehold title