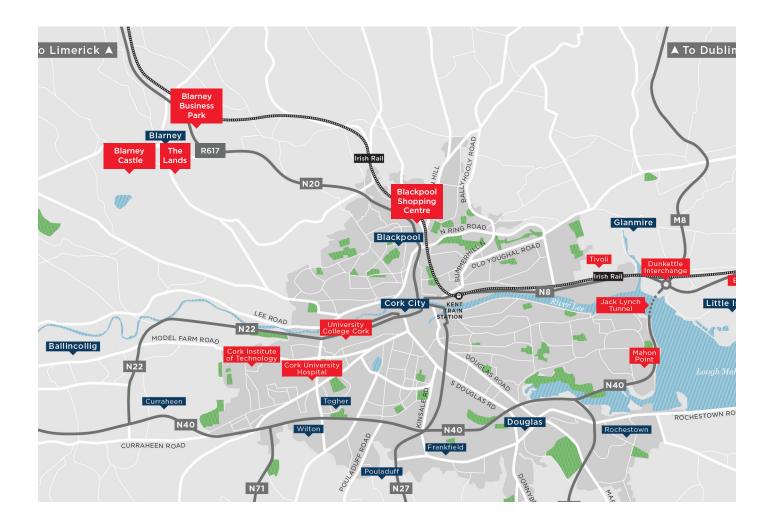

### **Investment Highlights**

- The lands comprise 5.14 Acres / 2.08 Ha of prime development land
- Strategically located in Blarney village with good access from the R617
- Zoned for residential development in the Blarney Macroom Local Area Plan 2017
- As of 2019, Blarney forms part of Cork City Council and will be governed by the Cork City Development Plan 2022
  2028 once published
- Excellent access to local services, Cork city and the N20 to Limerick
- For sale by way of Private Treaty in 1 Lot

5.14 Acre / 2.08 Ha site set in grass with direct access from the R617

Blarney is home to Blarney Castle, Blarney Woollen Mills & Blarney Business Park

Prime suburban location close to Cork city centre, the M8 & N20 Limerick Road