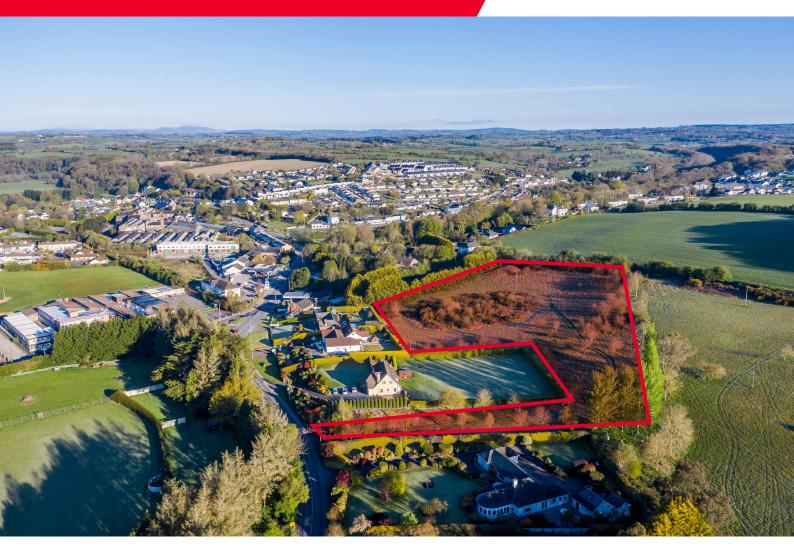

# 5.14 Acres Development Land Blarney, Co. Cork

Residential Development Opportunity 5.14 Acres / 2.08 Ha Approx.

### **Investment Highlights**

- The lands comprise 5.14 Acres / 2.08 Ha of prime development land
- Strategically located in Blarney village with good access from the R617
- Zoned for residential development in the Blarney Macroom Local Area Plan 2017
- As of 2019, Blarney forms part of Cork City Council and will be governed by the Cork City Development Plan 2022
  2028 once published
- Excellent access to local services, Cork city and the N20 to Limerick
- For sale by way of Private Treaty in 1 Lot

5.14 Acre / 2.08 Ha site set in grass with direct access from the R617

Blarney is home to Blarney Castle, Blarney Woollen Mills & Blarney Business Park

Prime suburban location close to Cork city centre, the M8 & N20 Limerick Road