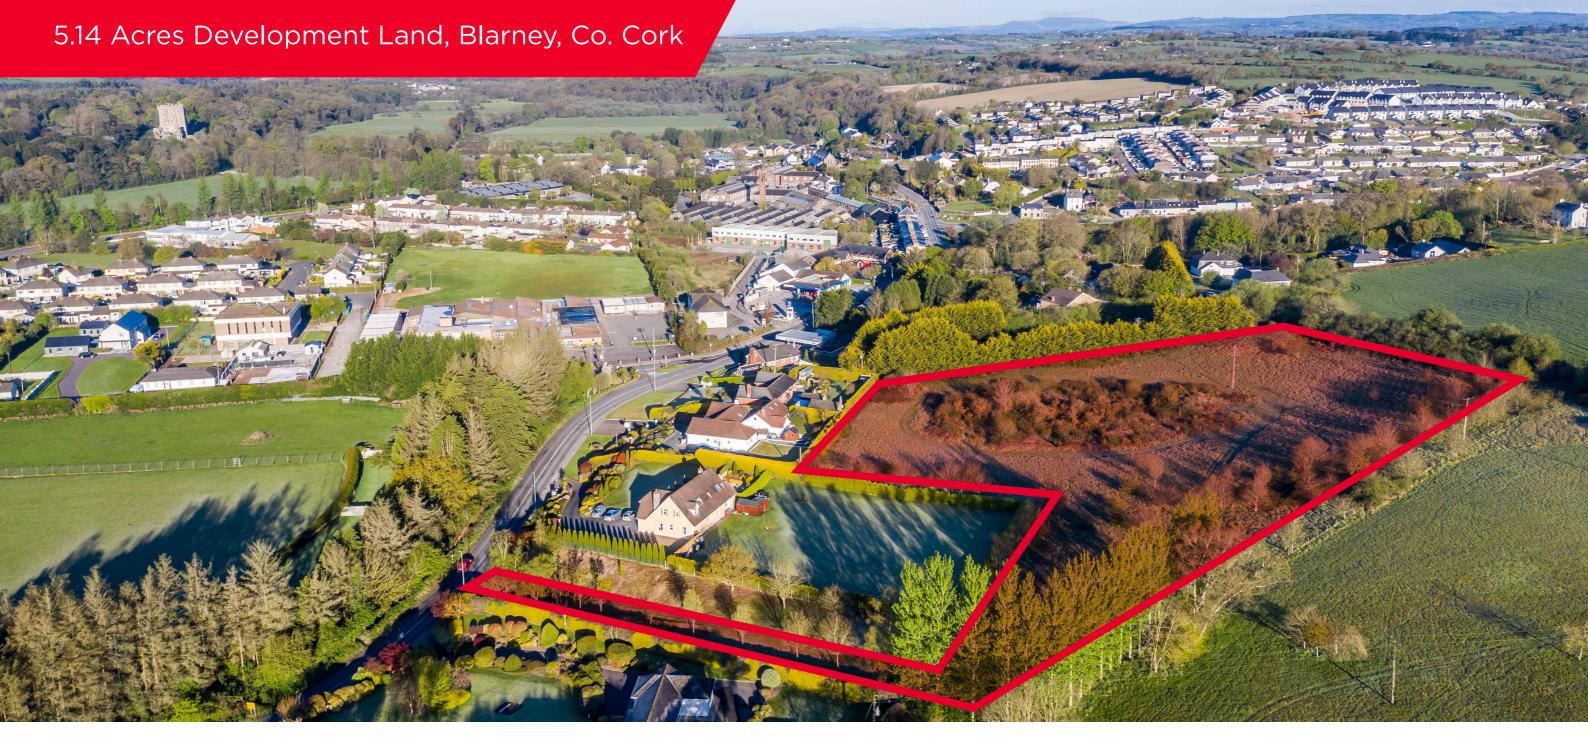

# 5.14 Acres Development Land Blarney, Co. Cork

Residential Development Opportunity 5.14 Acres / 2.08 Ha Approx.

### **Investment Highlights**

- The lands comprise 5.14 Acres / 2.08 Ha of prime development land
- Strategically located in Blarney village with good access from the R617
- Zoned for residential development in the Blarney Macroom Local Area Plan 2017
- As of 2019, Blarney forms part of Cork City Council and will be governed by the Cork City Development Plan 2022
  2028 once published
- Excellent access to local services, Cork city and the N20 to Limerick
- For sale by way of Private Treaty in 1 Lot

5.14 Acre / 2.08 Ha site set in grass with direct access from the R617

Blarney is home to Blarney Castle, Blarney Woollen Mills & Blarney Business Park

Prime suburban location close to Cork city centre, the M8 & N20 Limerick Road